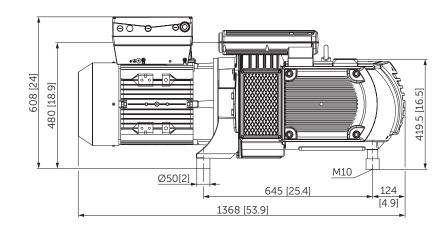

## ROTARY VANE VACUUM PUMPS

oil-free and air-cooled with VARIAIR frequency inverter

MAKE IT BECKER.

- 1 Vacuum connection (G2½)
- 2 Vacuum relief valve with silencer
- 3 Blow-off valve with silencer
- Including integrated suction air filter
- The motor illustration may vary.
- Dimensions in mm [inch]