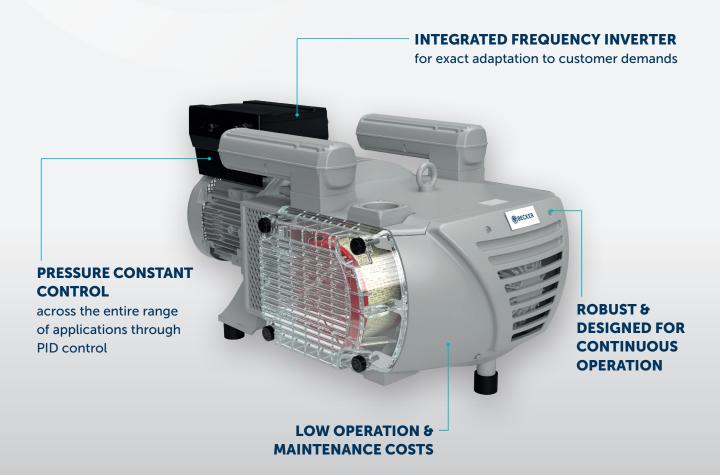

## ROTARY VANE VACUUM PUMPS

oil-free and air-cooled with VARIAIR frequency inverter

MAKE IT BECKER.

- 1 Vacuum connection (G2½)
- 2 Vacuum relief valve with silencer
- 3 Blow-off valve with silencer
- Including integrated suction air filter
- The motor illustration may vary.
- Dimensions in mm [inch]