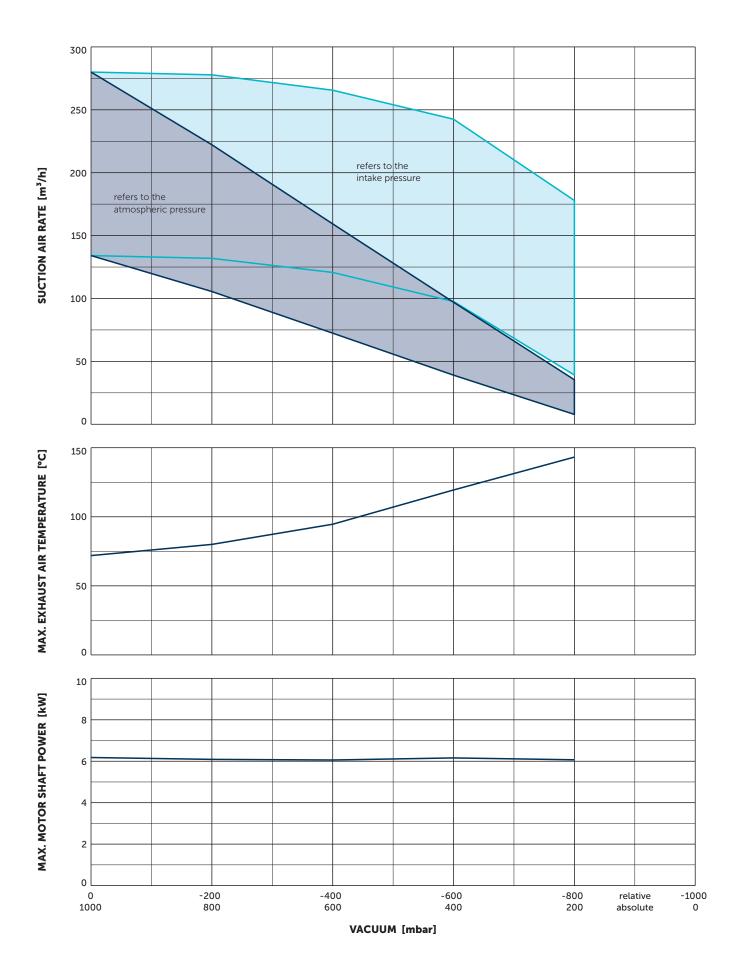

## ROTARY VANE VACUUM PUMPS

oil-free and air-cooled with VARIAIR frequency inverter

MAKE IT BECKER.

- 1 Vacuum connection (G2½)
- 2 Vacuum relief valve with silencer
- 3 Blow-off valve with silencer
- Including integrated suction air filter
- The motor illustration may vary.
- Dimensions in mm [inch]

| Suction<br>air rate | Vacuum<br>absolute | Frequency | Emission sound<br>pressure level 1) | Weight |
|---------------------|--------------------|-----------|-------------------------------------|--------|
| m³/h<br>max.        | mbar<br>max.       | Hz        | dB(A)                               | kg     |
| 280                 | 200                | 30-60     | 79                                  | ≈270   |