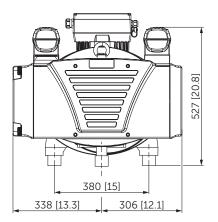

## ROTARY VANE VACUUM PUMPS

oil-free and air-cooled with VARIAIR frequency inverter

MAKE IT BECKER.

- 1 Vacuum connection (G2½)
- 2 Vacuum relief valve with silencer
- 3 Blow-off valve with silencer
- Including integrated suction air filter
- The motor illustration may vary.
- Dimensions in mm [inch]