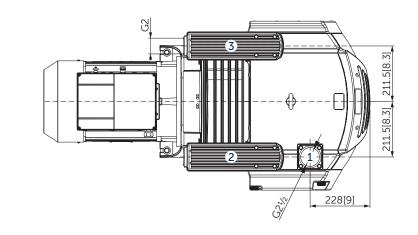

## ROTARY VANE VACUUM PUMPS

oil-free and air-cooled with VARIAIR frequency inverter

MAKE IT BECKER.

- 1 Vacuum connection (G2½)
- 2 Vacuum relief valve with silencer
- 3 Blow-off valve with silencer
- Including integrated suction air filter
- The motor illustration may vary.
- Dimensions in mm [inch]