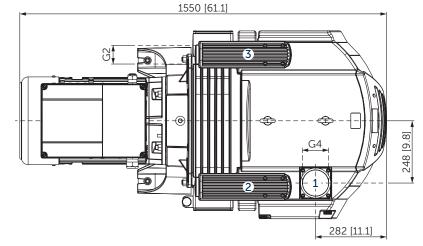

## ROTARY VANE VACUUM PUMPS

oil-free and air-cooled with VARIAIR frequency inverter

MAKE IT BECKER.

- 1 Vacuum connection (G4)
- 2 Vacuum relief valve with silencer
- **3** Blow-off valve with silencer
- Including integrated suction air filter
- The motor illustration may vary.
- Dimensions in mm [inch]