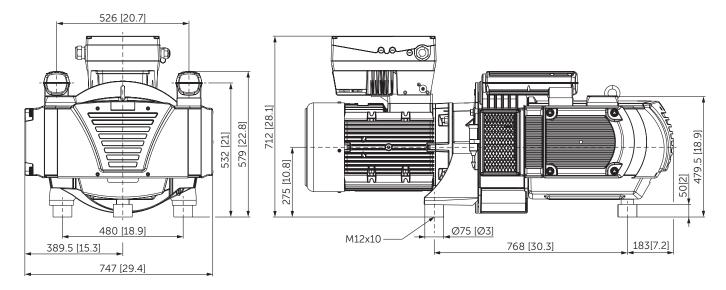

## ROTARY VANE VACUUM PUMPS

oil-free and air-cooled with VARIAIR frequency inverter

MAKE IT BECKER.

- 1 Vacuum connection (G4)
- 2 Vacuum relief valve with silencer
- **3** Blow-off valve with silencer
- Including integrated suction air filter
- The motor illustration may vary.
- Dimensions in mm [inch]