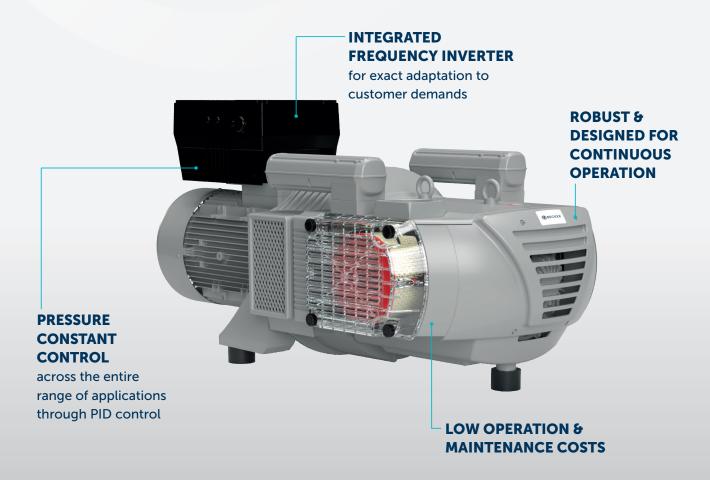

## ROTARY VANE VACUUM PUMPS

oil-free and air-cooled with VARIAIR frequency inverter

MAKE IT BECKER.

- 1 Vacuum connection (G4)
- 2 Vacuum relief valve with silencer
- **3** Blow-off valve with silencer
- Including integrated suction air filter
- The motor illustration may vary.
- Dimensions in mm [inch]