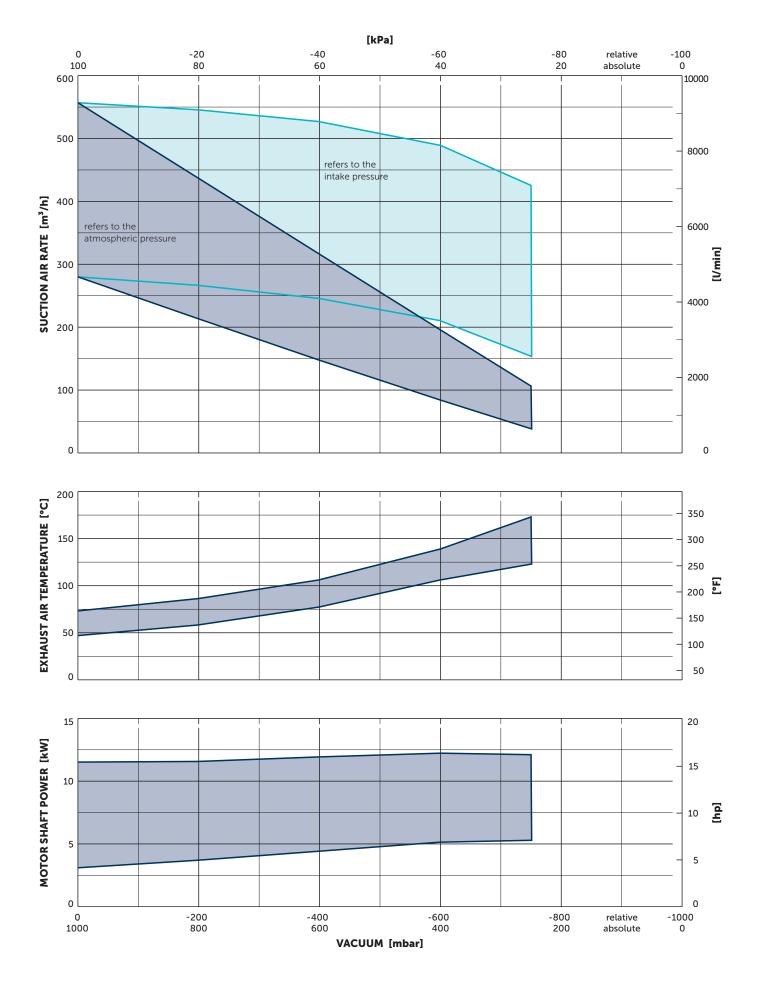

| Suction<br>air rate | Vacuum<br>absolute | Frequency | Emission sound pressure level 1) | Weight | $ \begin{array}{c c} M & U & 3 \\  & V & 3 \\  & V & 3 \\  & & 12 \\  & & 13 \end{array} $ |
|---------------------|--------------------|-----------|----------------------------------|--------|--------------------------------------------------------------------------------------------|
| m³/h<br>max.        | mbar<br>max.       | Hz        | dB(A)                            | kg     | Frequency inverter <sup>2)</sup><br>VAU-D                                                  |
| 560                 | 250                | 30-60     | 80                               | ≈445   | 400-480 V ±10%<br>50/60 Hz                                                                 |

 $<sup>^{1)}</sup>$  According to DIN EN ISO 3744 (KpA = 3 dB(A)), 1 m [39.4 inch] distance, at medium load, both connection sides piped  $^{2)}$  For details see frequency inverter operating instructions